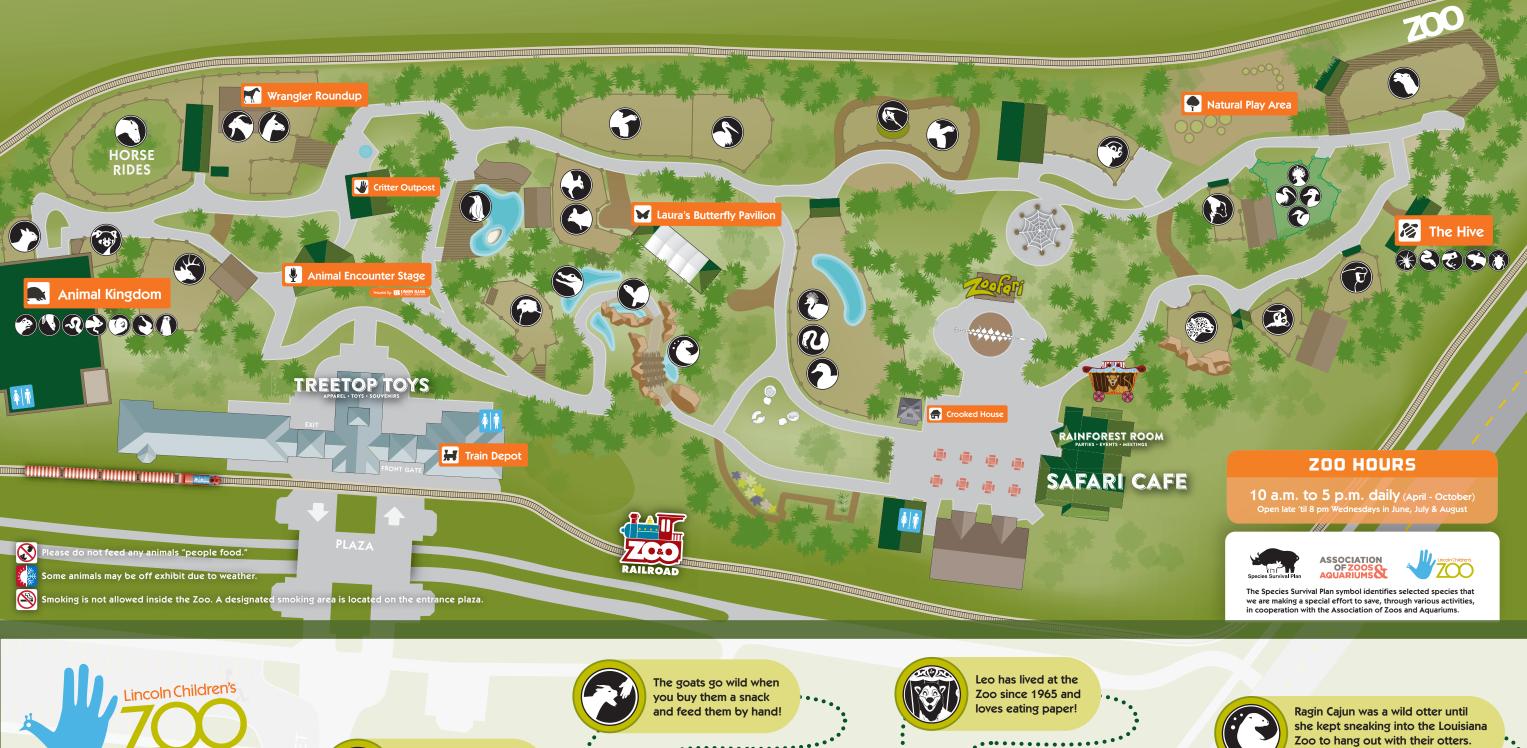

## Mission To enrich lives through firsthand interaction with living things.

In 1959, Arnott Folsom had a vision to create a family destination where thousands of children and adults could interact with nature. With help from community leaders and a generous donation from the Folsom family, Lincoln Children's Zoo was founded. Opened in the summer of 1965, the Zoo became a place where children could get up-close to animals and surround themselves in scenic gardens.

Today, Arnott Folsom's vision has grown and in the process positively impacted generations of families in the community. Lincoln Children's Zoo is home to over 350 animals, more than 40 of which are endangered. Nearly 200,000 people attend the Zoo each year, making it the third most attended arts and science attraction in Nebraska. Rated among the nation's best zoos for children by Parent Magazine and recognized by the First Lady of the United States as the top zoo for community service, the Zoo is the perfect destination for the entire family!