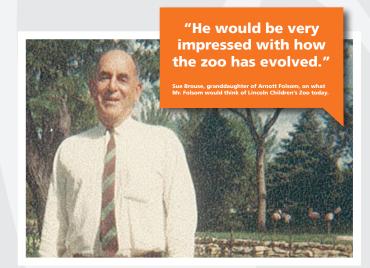

## Mission To enrich lives through firsthand interaction with living things.

In 1959, Arnott Folsom had a vision to create a family destination where thousands of children and adults could interact with nature. With help from community leaders and a generous donation from the Folsom family, Lincoln Children's Zoo was founded. Opened in the summer of 1965, the Zoo became a place where children could get up-close to animals and surround themselves in scenic gardens.

Today, Arnott Folsom's vision has grown and in the process positively impacted generations of families in the community. Lincoln Children's Zoo is home to over 350 animals, more than 40 of which are endangered. Nearly 200,000 people attend the Zoo each year, making it the third most attended arts and science attraction in Nebraska. Rated among the nation's best zoos for children by Parent Magazine and recognized by the First Lady of the United States as the top zoo for community service, the Zoo is the perfect destination for the entire family!