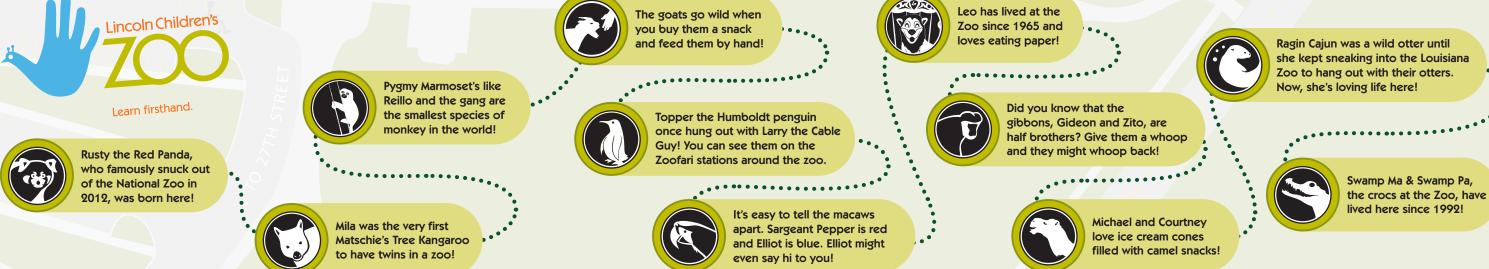

## **PURCHASE PUNCH CARDS TO SAVE!**

Putting smiles on thousands of children's faces in hospitals across the country.

Zoofari with Larry the Cable Guy DVDs are now in over 300 children's hospitals across the United States and Canada. These DVDs are free to any children's hospital or rehabilitation center.

Visit ZoofariwithLarry.com for more information.

409.475.6741+1999 S. 97th Street + Lincoln, NE 68509